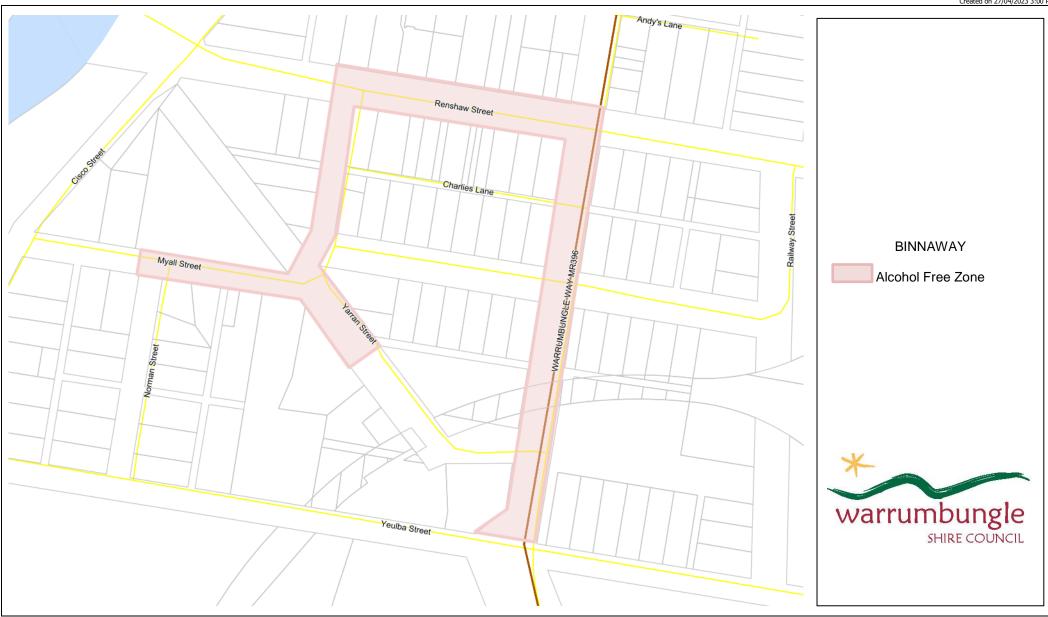

14-22 John Street PO Box 191 Coonabarabran NSW 2357 Phone: (02) 6849 2000 Fax: (02) 6942 1337 Important Notice!

This map is not a precise survey document. Accurate locations can only be determined by a survey on the ground. 
This information has been prepared for Council's internal purposes and for no other purpose. No statement is made about the accuracy or suitability of the information for use for any purpose (whether the purpose has been nortified to Council or only. While every care is taken to ensure the accuracy or suitability of this data, neither the Warmunhaugle Shire Council nor Spatial Services makes any representations or warranties about its accuracy, reliability, completeness or suitability for any particular purpose and disclaims all responsibility and all liability (i